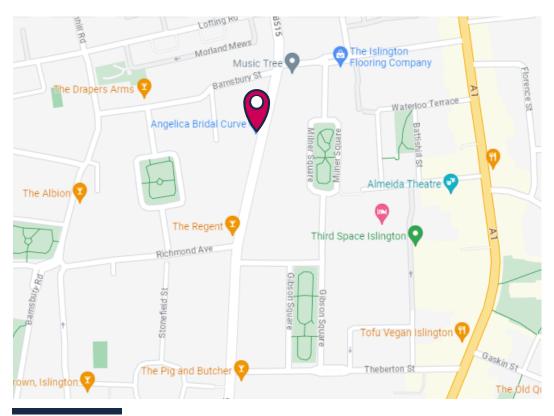

#### LOCATION

The property is situated on the west side of the busy Liverpool Road which runs parallel with Upper Street, Islington's main commercial thoroughfare. The premises are in a secondary parade of shops and the surrounding area is predominantly residential with some shops and offices. Angel Underground Station and Highbury & Islington Underground Station are approximately 1/2 a mile to the south and 1/3 a mile to the north respectively of the subject property. St Pancras International Station is within a 24minute walk away for Eurostar Services to the continent.