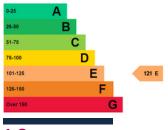

#### ENERGY PERFORMANCE EFFICENCY

10

LAYOUT

253, Liverpool Road, London, N1 1LX

 $\label{eq:Total Area: 24.9} Total Area: 24.9 \ m^2 \dots 268 \ ft^2$  All measurements are approximate and for display purposes only