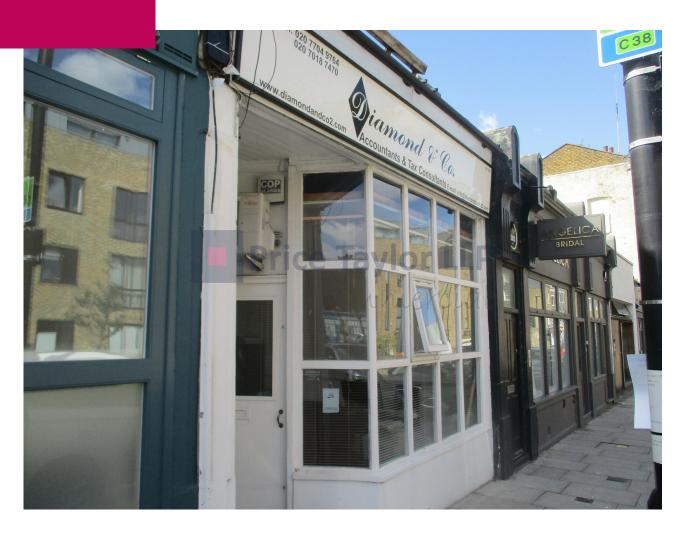

Ground Floor Shop, 253 LIVERPOOL ROAD, BARNSBURY N1 1LX

**TO LET** 

#### LOCATION

The property is situated on the west side of the busy Liverpool Road which runs parallel with Upper Street, Islington's main commercial thoroughfare. The premises are in a secondary parade of shops and the surrounding area is predominantly residential with some shops and offices. Angel Underground Station and Highbury & Islington Underground Station are approximately 1/2 a mile to the south and 1/3 a mile to the north respectively of the subject property. St Pancras International Station is within a 24minute walk away for Eurostar Services to the continent.

#### DESCRIPTION

Quaint retail / office premises, with glazed frontage, located in a three storey mixed use building plus basement. Would suit a range of uses to include retail, offices, show room, media, creative sector, professional services, medical, health & beauty, fitness, or other uses such as light industrial / laboratory use.