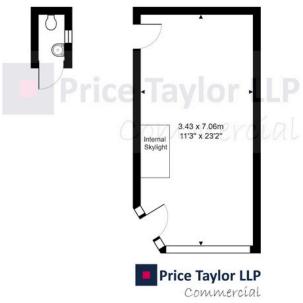

#### ACCOMMODATION

The property comprises the following approximate gross internal area:

Ground Floor

268 sq ft

24.9 sq m

#### ENERGY PERFORMANCE EFFICENCY

10

LAYOUT

253, Liverpool Road, London, N1 1LX

 $\label{eq:Total Area: 24.9} Total Area: 24.9 \ m^2 \dots 268 \ ft^2$  All measurements are approximate and for display purposes only